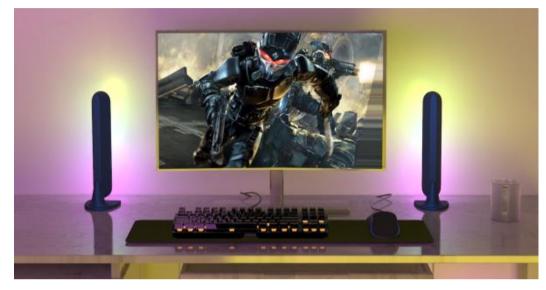

## **DESCRIPTION**

2 pieces with RGB ambient lights.

They can be mounted on the table (front or rear) or on the wall.

Bluetooth and can be controlled with the main software: Google

Assistant, Alexa, Siri.

Can also be driven with the supplied controller or with

voice/music/noise.

Brand Cortek

Type Ambiental RGB lights

Pieces 2

Dimmability App/Voice/Controller
Communication Wifi + Bluetooth (2.4GHz)
Compatibility Google Assistant, Alexa, Siri